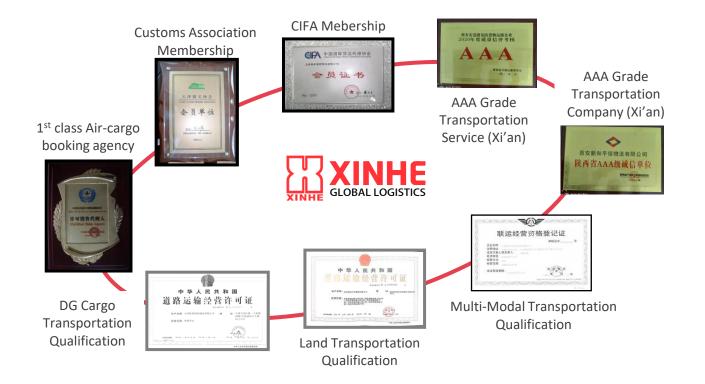

| Dalian port                 |
|                                   | SKC (Beijing)                    | GAS                                                                | Sea im/export<br>Trucking                  | Shanghai port               |
| РСВ                               | Simmtech (Xi'an)                 | DIP coater ink                                                     | Sea im/export<br>Trucking                  | Shanghai Port               |

# **3. CUSTOMERS & EXPERIENCES**

### **MAJOR PROJECT CUSTOMER SITES**

XINHE Global Logistics has been involved in a variety of chemical and heavy equipment transportation projects for the clients to set up their plants and factories.



# 4. LICENSE & AWARD

#### **BUSINESS LICENSE**



### QUALIFICATIONS AND AWARDS



# **5. CONTACT INFO**

| XINHE TIANJIN   |              | : tianjin@xinhuaglobal.com<br>: +86 - 136 0216 8221   |
|-----------------|--------------|-------------------------------------------------------|
| XINHE SHANGHAI  |              | : shanghai@xinhuaglobal.com<br>: +86 - 173 1659 0906  |
| XINHE QINGDAO   | EMAIL<br>TEL | : qingdao@xinhuaglobal.com<br>: +86 - 188 7502 7473   |
| XINHE DALIAN    |              | : dalian@xinhuaglobal.com<br>: +86 - 135 9138 9214    |
| XINHE XI'AN     | EMAIL<br>TEL | : xian@xinhuaglobal.com<br>: +86 - 180 9279 6829      |
| XINHE CHONGQING | EMAIL<br>TEL | : chongqing@xinhuaglobal.com<br>: +86 - 188 7502 7473 |
| XINHE CHANGZHOU |              | : changzhou@xinhuaglobal.com<br>: +86 - 177 8298 1982 |
| XINHE SHENZHEN  | EMAIL<br>TEL | : shenzhen@x